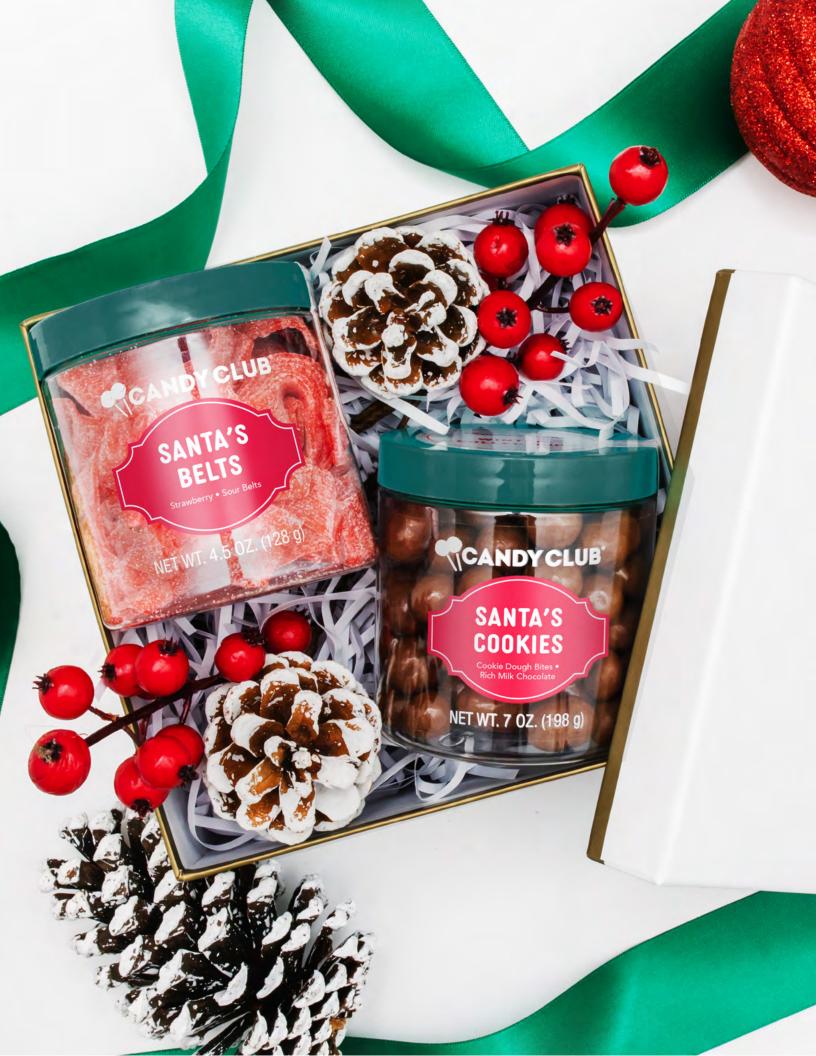

#### FESTIVE BITES TO 'SWEETEN' THE HOLIDAY SEASON

Peppermint Popcorn RSCH20-HL-34

Santa's Belts RS1606-HL-07

Snowy Spruces
RSCH20-HL-33

Santa's Cookies
RSCH20-HL-31

Holiday Tree-ts RSSG17-HL-59

Merry Cherries
RSCH20-HL-32