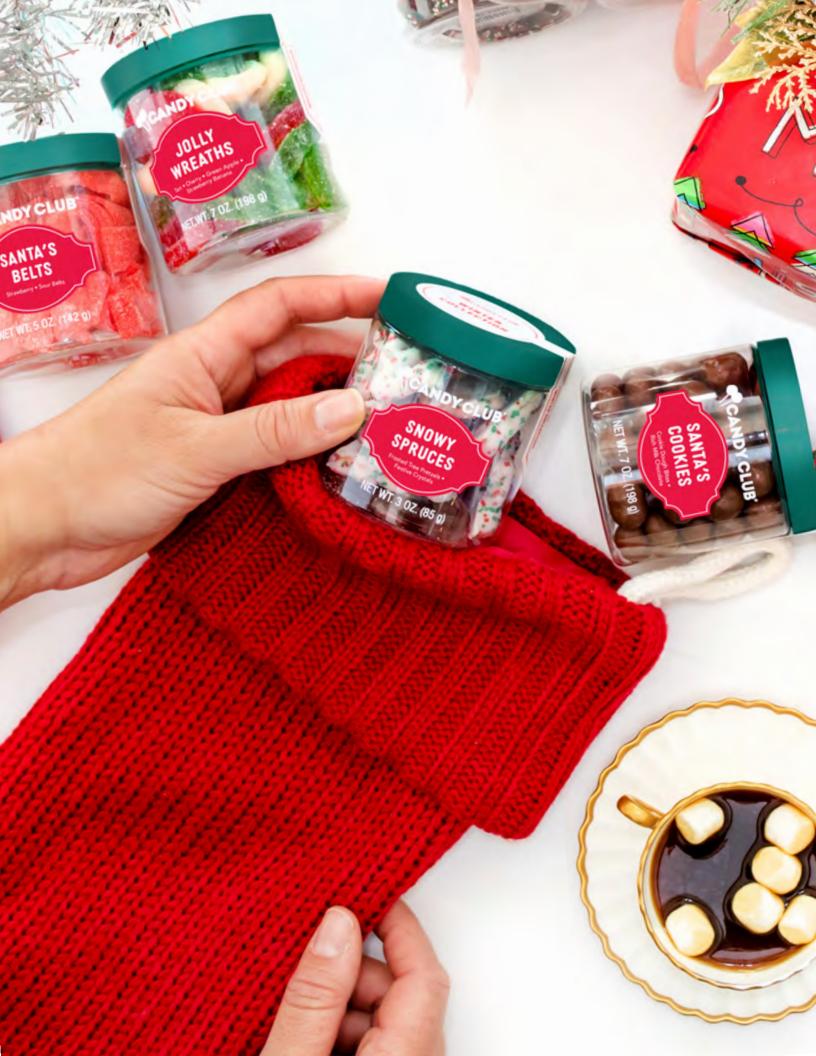

# Holiday

#### FESTIVE BITES TO 'SWEETEN' THE HOLIDAY SEASON

Peppermint Popcorn RSCH20-HL-34

Santa's Belts RS1606-HL-07

Snowy Spruces
RSCH20-HL-33

Santa's Cookies
RSCH20-HL-31

Holiday Tree-ts RSSG17-HL-59

Merry Cherries
RSCH20-HL-32

Eggnog Bites
RSCH22-02-17-HL

Candy Cane Taffy RS1512-HL-00

Jolly Wreaths
RSSG20-HL-29