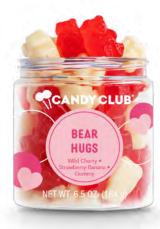

#### MAKE 'SWEET' HEARTS SKIP A BEAT WITH CUPID-APPROVED TREATS!

Be Mine RSCH20-01-77-VD

Bear Hugs RSGM20-01-76-VD

Love You S'more RSCH20-V3-06-VD

Sour Smooches RSSG17-V4-32-VD

You Make Me Melt RSCH17-V3-35-VD