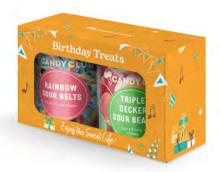

**Tropical Drops** RSCY19-01-06

CANDY CLUB

WATERMELON

Watermelon Slices

RS1505-00-01

Watermelon Sour Belts RSBT19-01-21

Wild Cherry Sour Belts RS1508-V2-02

**Birthday Treats - Sour** 

Rainbow Sour Belts Triple-Decker Sour Bears

CCRTBX-2P-B

\*Even heat-resistant candies may be affected by extreme temperatures and unexpected shipping/storage conditions.