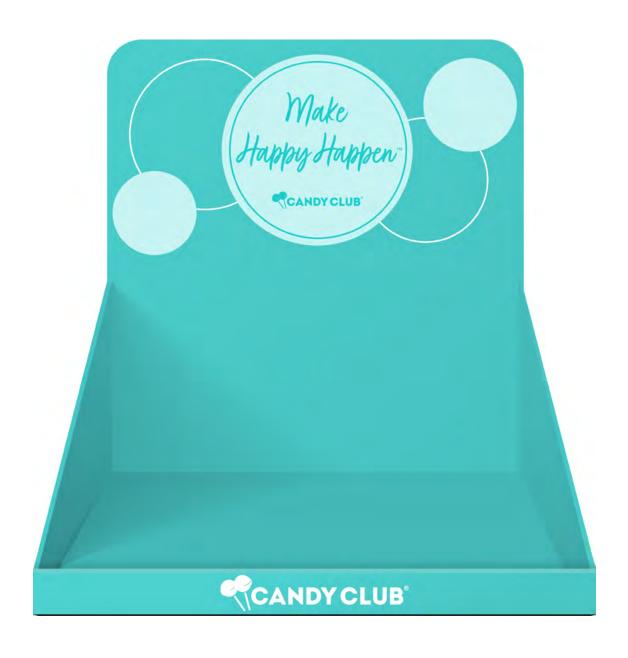

## Countertop Display

WHO KNOWS YOUR CUSTOMERS BETTER THAN YOU?
CUSTOMIZE A DISPLAY UNIT WITH YOUR STORE'S BEST-SELLERS

### Countertop Display - Empty

HOLDS 24 SMALL CANDY CUPS 12" W X 12.5" H X 9" D PKBXRT-00-CD

## Countertop Display

#### SHOWCASE YOUR CANDIES WITH AN EYE-CATCHING ARRANGEMENT

### **Countertop Display - Core Candies**

HOLDS 24 SMALL CANDY CUPS 12" W X 12.5" H X 9" D CCRTBX-40-DS