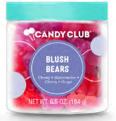

### OUR TIMELESS COLLECTION OF SMALL SWEET AND SOUR TREATS

Berry Blue Sour Laces RS1601-04-00

**Blush Bears** RSGM20-01-96

**Bookworms** RS1606-00-14

Cinnamon Bears RSGM20-V2-01

Confetti Drops RSCY18-00-84

#### 72 SMALL CUPS / 12 FLAVORS

6 CUPS/FLAVOR

- 1. Blush Bears
- 2. Lemonade Rings
- 3. Rainbow Sour Belts
- 4. Strawberry Sour Belts
- 5. Watermelon Slices
- 6. Sour Gummy Octopus
- 7. Rainbow Laces
- 8. Pineapple Rings
- 9. Sour Cherry Cola Bottles
- 10. Sour Strawberries
- 11. Triple Decker Sour Bears
- 12. Pink Piglets