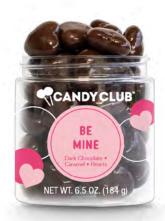

#### MAKE 'SWEET' HEARTS SKIP A BEAT WITH CUPID-APPROVED TREATS!

Be Mine RSCH20-01-77-VD

Bear Hugs RSGM20-01-76-VD

Love You S'more RSCH20-V3-06-VD

Sour Smooches RSSG17-V4-32-VD

You Make Me Melt RSCH17-V3-35-VD