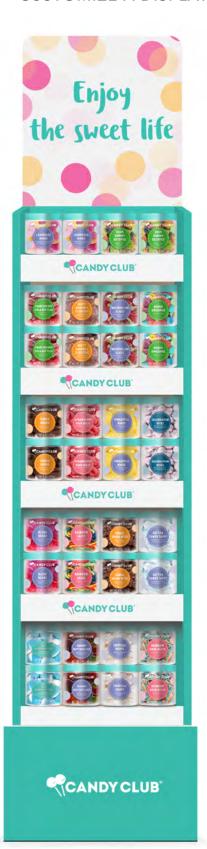

### Medium Floor Display

WHO KNOWS YOUR CUSTOMERS BETTER THAN YOU?
CUSTOMIZE A DISPLAY UNIT WITH YOUR STORE'S BEST-SELLERS

### Medium Floor Display CCRTBX-S1-PD

#### **DIMENSIONS:**

13" W X 63.875" H X 9.875" D

### 108 SMALL CUPS - 18 FLAVORS 6 CUPS/FLAVOR

- 1. Cookie Dough Bites
- 2. Celebration Bites
- 3. Nutty Caramel Clusters
- 4. Cotton Candy Taffy
- 5. Rainbow Laces
- 6. Pineapple Rings
- 7. Blush Bears
- 8. Gummy Butterflies
- 9. Strawberry Sour Belts
- 10. Rainbow Sour Belts
- 11. Sour Gummy Octopus
- 12. Lemonade Rings
- 13. Watermelon Slices
- 14. Sour Cherry Cola Bottles
- 15. Blue Raspberry Puffs
- 16. Choco Bears
- 17. Gummi Unicorns
- 18. Tropical Drops