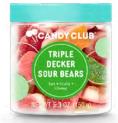

Strawberry Creme Drops

RSGM20-01-90

Triple Decker Sour Bears

RS1603-03-01

Tropical Drops
RSCY19-01-06

Watermelon Gems

RS1505-00-01

Watermelon Slices

### THE CANDY COLLECTION THAT CAN BEAT THE HEAT -**IDEAL FOR SHIPPING IN WARMER WEATHER!\***

Strawberry Laces RS1600-00-00

**Strawberry Sour Belts** RS1606-00-07

**Triple Decker Sour Bears** RS1603-03-01

Rainbow Sour Belts Triple-Decker Sour Bears

CCRTBX-2P-B

\*Even heat-resistant candies may be affected by extreme temperatures and unexpected shipping/storage conditions.