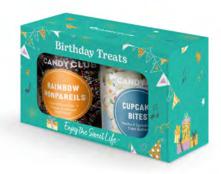

#### CELEBRATE SWEETLY WITH GRAB 'N GO GIFT SETS FOR EVERY OCCASION

Birthday Treats - Sour

Rainbow Sour Belts Triple-Decker Sour Bears

CCRTBX-2P-B

**Birthday Treats - Sweet** 

Rainbow Nonpareils Cupcake Bites