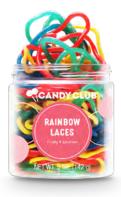

Pineapple Rings RS1705-00-20

Rainbow Bites RSSG17-00-63

**Rainbow Laces** RS1605-00-01

Sour Cherry Cola Bottles RSSG18-00-86

Sour Pink Cadillacs RSSG18-00-83

### YOUR FAVORITE CANDY CLUB TREATS IN A GRAB-N-GO BAG! PERFECTLY SWEET WHETHER YOU HANG IT OR STAND IT

Cookie Dough Bites
GB1611-00-28

Strawberry Sour Belts GB1606-00-07

Rainbow Laces GB1605-00-01

Watermelon Slices