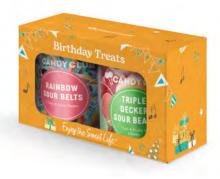

**Tropical Drops** RSCY19-01-06

CANDY CLUB

WATERMELON

Watermelon Slices

RS1505-00-01

Watermelon Sour Belts RSBT19-01-21

Wild Cherry Sour Belts RS1508-V2-02

**Birthday Treats - Sour** 

Rainbow Sour Belts Triple-Decker Sour Bears

CCRTBX-2P-B

\*Even heat-resistant candies may be affected by extreme temperatures and unexpected shipping/storage conditions.