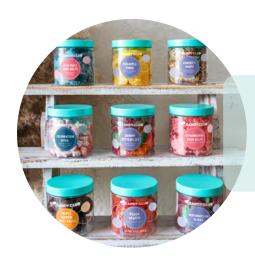

The Candy Club experience starts with our whimsical, colorful packaging which creates an eye-catching display that appeals to both kids and adults alike. Add the delectable taste of our specialty curated candy and a perfect combination of modern nostalgic fun is created!

#### Made'ya look

Playful packaging with fun colors to make for an eye-catching online and in-store visual. 4