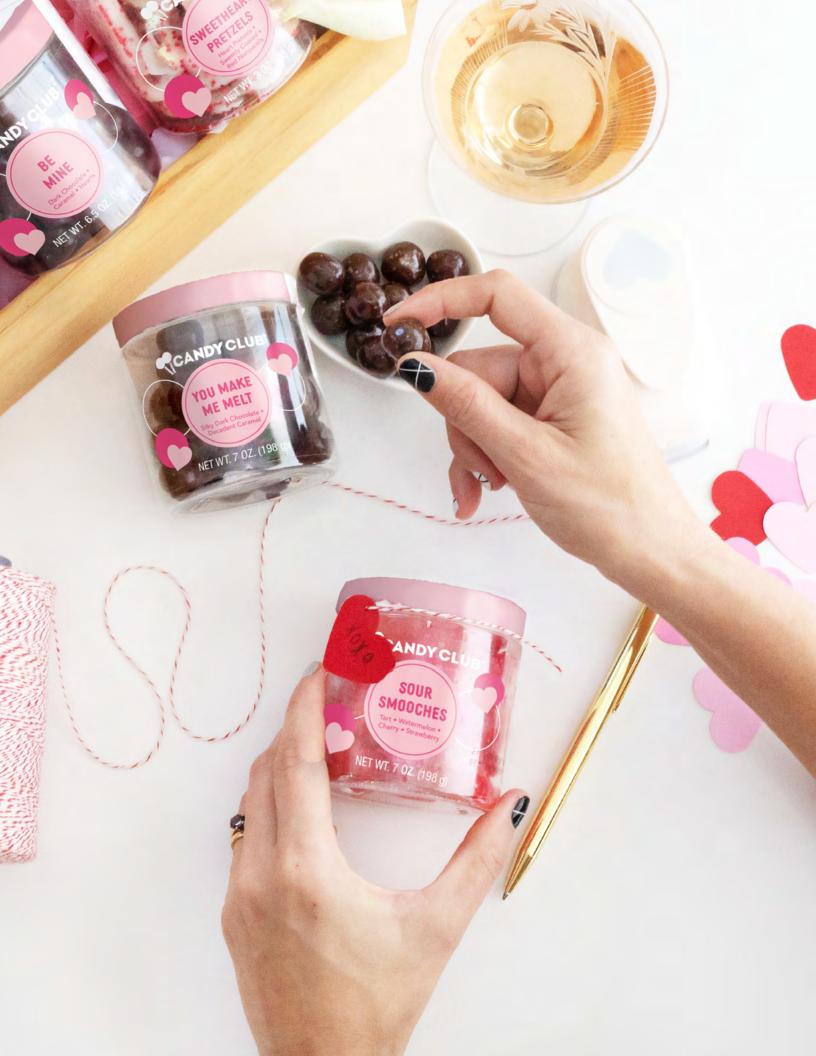

# Valentine's Day Delights

#### MAKE 'SWEET' HEARTS SKIP A BEAT WITH CUPID-APPROVED TREATS!

Be Mine RSCH20-01-77-VD

Bear Hugs RSGM20-01-76-VD

Love You S'more RSCH20-V3-06-VD

Sour Smooches RSSG17-V4-32-VD

You Make Me Melt RSCH17-V3-35-VD

Spicy Heartbeats
RSSG20-01-78-VD

Sweetheart Pretzels
RSCH17-V3-33-VD

Love Letters
RS1500-V3-14-VD