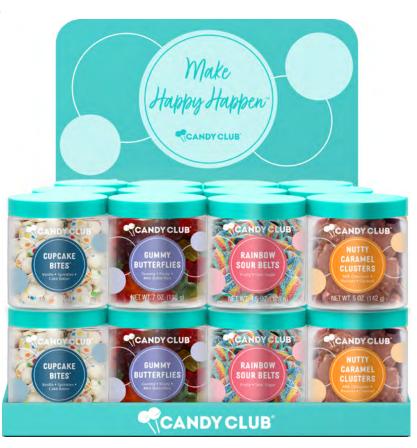

### **Countertop Display - Core Candies**

HOLDS 24 SMALL CANDY CUPS 12" W X 12.5" H X 9" D CCRTBX-40-DS

#### PRESET INCLUDES:

**Cupcake Bites** RS1611-00-29

RS0000-05-01

**Rainbow Sour Belts** RS1602-00-02

**Nutty Caramel Clusters** RSCH19-01-25